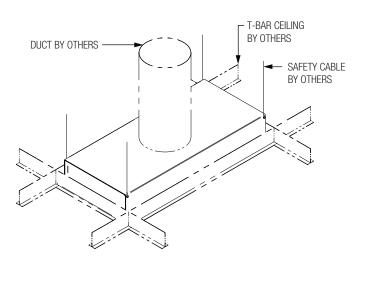

## PRODUCT OVERVIEW

- 1) Fit DFC through an opening in T-Bar ceiling grid at a desired location (see Figure 1).
- 2) Rest DFC flush on T-Bar ceiling grid.
- 3) Screw safety cables onto corners of DFC unit and attach to structure (see Figure 2).
- 4) Attach supply duct into place (see Figure 2).

### FIGURE 2 ▼

This document contains the most current product information as of this printing. For the most up-to-date product information, please go to priceindustries.com.

 $\hfill \ensuremath{\text{@}}$  2018 Price Industries Limited. All rights reserved.