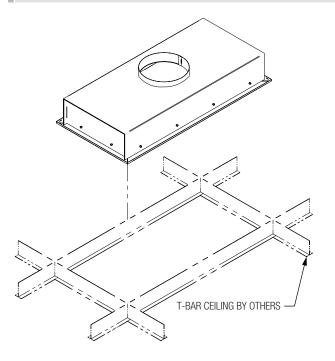

## PRODUCT OVERVIEW

- 1) Fit DFC through an opening in T-Bar ceiling grid at a desired location (see Figure 1).
- 2) Rest DFC flush on T-Bar ceiling grid.
- 3) Screw safety cables onto corners of DFC unit and attach to structure (see Figure 2).
- 4) Attach supply duct into place (see Figure 2).

### FIGURE 1 ▼