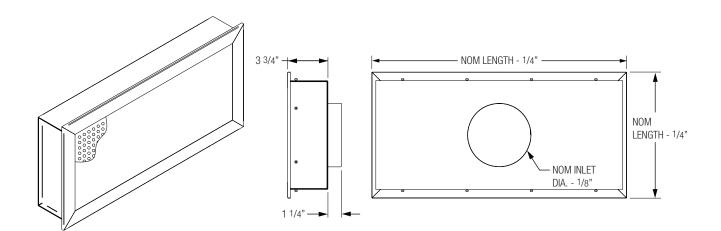

## PRODUCT OVERVIEW

- 1) Fit DFC through an opening in T-Bar ceiling grid at a desired location (see Figure 1).
- 2) Rest DFC flush on T-Bar ceiling grid.
- 3) Screw safety cables onto corners of DFC unit and attach to structure (see Figure 2).
- 4) Attach supply duct into place (see Figure 2).