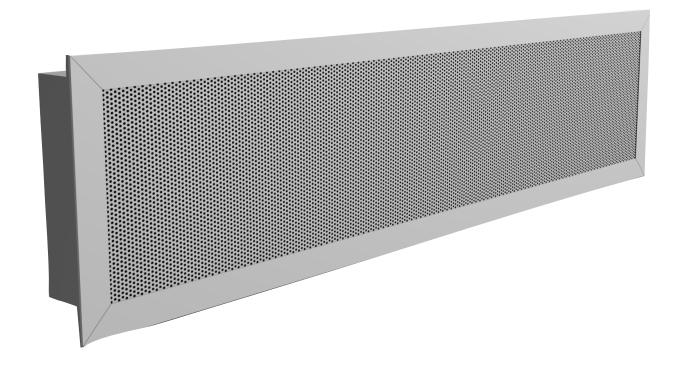

# **DISPLACEMENT FLOW CEILING DIFFUSER**

## PRODUCT OVERVIEW

- 1) Fit DFC through an opening in T-Bar ceiling grid at a desired location (see Figure 1).
- 2) Rest DFC flush on T-Bar ceiling grid.
- 3) Screw safety cables onto corners of DFC unit and attach to structure (see Figure 2).
- 4) Attach supply duct into place (see Figure 2).